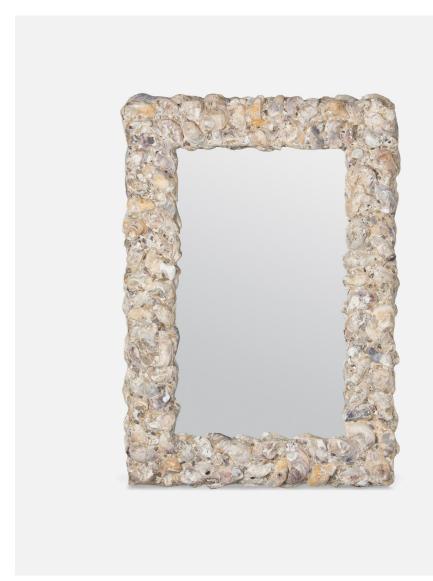

# **SULLIVAN**

Dense layers of natural oyster shells are encrusted onto the thick frame of this substantial rectangular mirror.

# MATERIAL

Oyster Shell