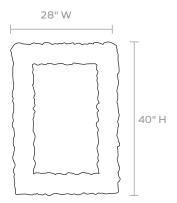

# **SULLIVAN**

Dense layers of natural oyster shells are encrusted onto the thick frame of this substantial rectangular mirror.

# MATERIAL

Oyster Shell

## **DIMENSIONS**

28"W x 40"H Depth: 2.5"

## **REFLECTION AREA**

16.5"x28.25"

#### **TYPE OF HARDWARE**

D Ring

Our mirrors are designed to be hung by a professional, usually by wire. Actual hanging specifics vary on a case by case basis and depend on several variables, including the mirror weight and wall type. Incorrect hanging can result in damage to the mirror or the wall. Made Goods is not responsible for damage due to incorrect hanging of our pieces.

# HANGING ORIENTATION

Portrait/Landscape

#### WEIGHT

46 lbs

## MIRROR TYPE

Normal

## FINISH



Natural