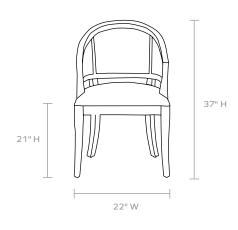

#### **DIMENSIONS**

22"W x 23"D x 37"H Seat Height: 21"

Cushion height may vary from 1/2 to 1 inch.