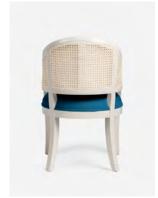

## SYLVIE CANE DINING CHAIR

The curved lines of our Sylvie chair provide a wonderful take on traditional seating. Solid hardwood frame with either a caned or upholstered back, this comfortable seating collection comes in a counter, bar, dining and lounge sizes. In-stock upholstered pieces have a 6-8 week lead time.

#### **UPHOLSTERY INFORMATION**

Types of Fabric: Can be upholstered with our fabric/leather options\* or COM/COL.