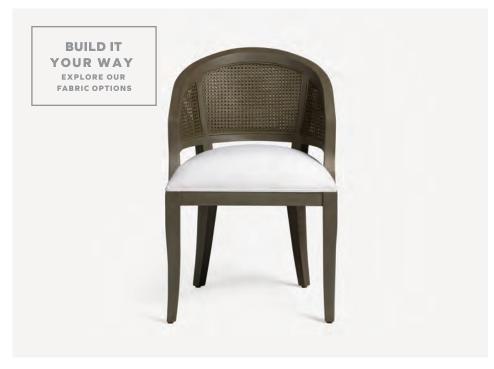

## SYLVIE CANE DINING CHAIR

The curved lines of our Sylvie chair provide a wonderful take on traditional seating. Solid hardwood frame with either a caned or upholstered back, this comfortable seating collection comes in a counter, bar, dining and lounge sizes. In-stock upholstered pieces have a 6-8 week lead time.

#### MATERIAL

Mahogany/Cane

#### **DIMENSIONS**

22"W x 23"D x 37"H Seat Height: 21"

Cushion height may vary from 1/2 to 1 inch.