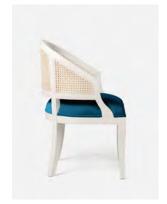

## SYLVIE CANE DINING CHAIR

The curved lines of our Sylvie chair provide a wonderful take on traditional seating. Solid hardwood frame with either a caned or upholstered back, this comfortable seating collection comes in a counter, bar, dining and lounge sizes. In-stock upholstered pieces have a 6-8 week lead time.

#### **UPHOLSTERY INFORMATION**

Types of Fabric: Can be upholstered with our fabric/leather options\* or COM/COL.