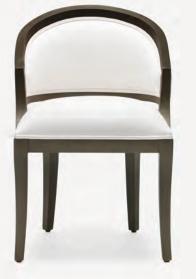

## SYLVIE DINING CHAIR

The curved lines of our Sylvie chair provide a wonderful take on traditional seating. Solid hardwood frame with either a caned or upholstered back, this comfortable seating collection comes in a counter, bar, dining and lounge sizes. In-stock upholstered pieces have a 6-8 week lead time.

#### MATERIAL

Mahogany

#### DIMENSIONS

22"W x 23"D x 37"H Seat Height: 21" Cushion height may vary from 1/2 to 1 inch.