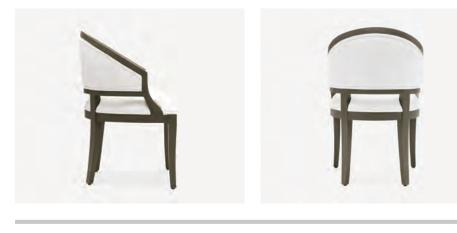

## SYLVIE DINING CHAIR

The curved lines of our Sylvie chair provide a wonderful take on traditional seating. Solid hardwood frame with either a caned or upholstered back, this comfortable seating collection comes in a counter, bar, dining and lounge sizes. In-stock upholstered pieces have a 6-8 week lead time.

#### MATERIAL

Mahogany

#### DIMENSIONS

22"W x 23"D x 37"H Seat Height: 21" Cushion height may vary from 1/2 to 1 inch.