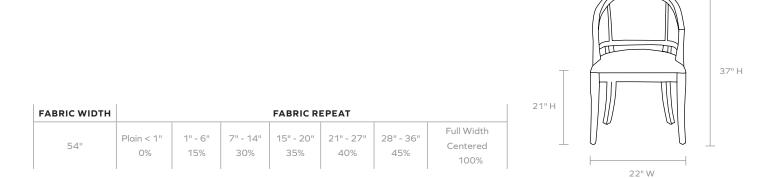

#### DIMENSIONS

22"W x 23"D x 37"H Seat Height: 21" Cushion height may vary from 1/2 to 1 inch.

#### COM YARDAGE REQUIREMENT

Solid: Requires 3.5 Yards Pattern: Yardage amount may vary depending on pattern orientation and pattern repeat. Please call for quote.