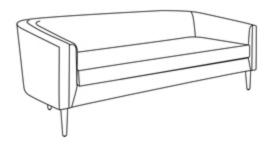

# **THERON**

FURTHERONSOFA84AL-IVGL MG024204

THERON, Sofa, 84"Wx36"Dx31"H, Gold Pitted Metal/Alsek Ivory.

Perfect for larger spaces, the Theron Sofa features a kiln-dried hardwood frame, textured metal legs, ultra-comfy Cloud 9 seating and a tight back construction. Handcrafted in the USA by Burton James, it reflects over 40 years of upholstery expertise—bringing lasting style and comfort to any home.

### **DIMENSIONS**

84"L x 36"W x 31"H