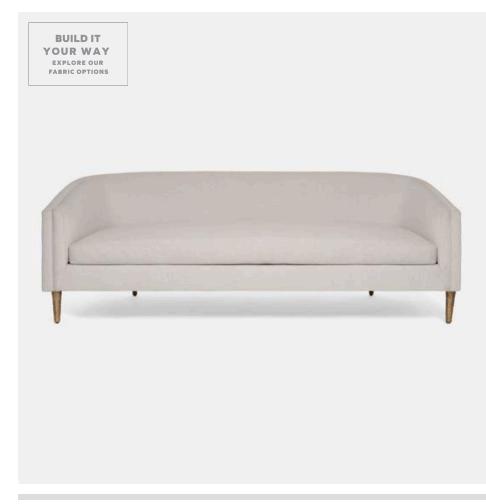

# **THERON**

FURTHERONSOFA84AL-IVGL MG024204

THERON, Sofa, 84"Wx36"Dx31"H, Gold Pitted Metal/Alsek Ivory.

Perfect for larger spaces, the Theron Sofa features a kiln-dried hardwood frame, textured metal legs, ultra-comfy Cloud 9 seating and a tight back construction. Handcrafted in the USA by Burton James, it reflects over 40 years of upholstery expertise—bringing lasting style and comfort to any home.

### **DIMENSIONS**

84"L x 36"W x 31"H

## **LEATHER CONSUMPTION (SQFT)**

270

**SEAT WIDTH** 

71"

**SEAT DEPTH** 

23"

**SEAT HEIGHT (W/CUSHION)** 

19"

ARMREST HEIGHT

25"

**ARM WIDTH** 

6.5"

**LEG HEIGHT** 

8"

**SPRING CONSTRUCTION** 

Sinuous