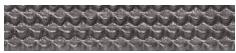

## (h) MADE GOODS



## **TODD MIRROR**

MIRTODD2242ALPB MG063730

TODD, 22"Wx42"H, Polished Brass, Metal.

German Chip Art inspired, but completely modern. Instead of carved wood, we use metal to create the four stepped rows. Each piece is cast then hand polished to a brilliant shine and finally lacquered.

MATERIAL

Metal

DIMENSIONS

22"W x 42"H

ADDITIONAL DIMENSIONS

26"W x 38"H

Our mirrors are designed to be hung by a professional, usually by wire. Actual hanging specifics vary on a case by case basis and depend on several variables, including the mirror weight and wall type. Incorrect hanging can result in damage to the mirror or the wall. Made Goods is not responsible for damage due to incorrect hanging of our pieces.

WEIGHT 24.25 lbs

## FINISHES



Polished Brass



Antiqued Silver