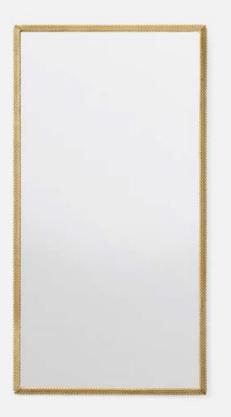

## **TODD MIRROR**

MIRTODD2242ALPB MG063730

TODD, 22"Wx42"H, Polished Brass, Metal.

German Chip Art inspired, but completely modern. Instead of carved wood, we use metal to create the four stepped rows. Each piece is cast then hand polished to a brilliant shine and finally lacquered.

MATERIAL

Metal

DIMENSIONS

22"W x 42"H

ADDITIONAL DIMENSIONS

26"W x 38"H

Our mirrors are designed to be hung by a professional, usually by wire. Actual hanging specifics vary on a case by case basis and depend on several variables, including the mirror weight and wall type. Incorrect hanging can result in damage to the mirror or the wall. Made Goods is not responsible for damage due to incorrect hanging of our pieces.