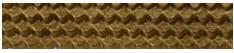

## (h) MADE GOODS



## **TODD MIRROR**

MIRTODD2242ALPB MG063730

TODD, 22"Wx42"H, Polished Brass, Metal.

German Chip Art inspired, but completely modern. Instead of carved wood, we use metal to create the four stepped rows. Each piece is cast then hand polished to a brilliant shine and finally lacquered.

MATERIAL

Metal

DIMENSIONS

22"W x 42"H

ADDITIONAL DIMENSIONS

26"W x 38"H

Our mirrors are designed to be hung by a professional, usually by wire. Actual hanging specifics vary on a case by case basis and depend on several variables, including the mirror weight and wall type. Incorrect hanging can result in damage to the mirror or the wall. Made Goods is not responsible for damage due to incorrect hanging of our pieces.

WEIGHT 24.25 lbs

## FINISHES



Polished Brass



Antiqued Silver