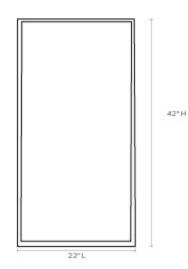

MATERIAL

Metal

DIMENSIONS

22"W x 42"H

ADDITIONAL DIMENSIONS

26"W x 38"H

Our mirrors are designed to be hung by a professional, usually by wire. Actual hanging specifics vary on a case by case basis and depend on several variables, including the mirror weight and wall type. Incorrect hanging can result in damage to the mirror or the wall. Made Goods is not responsible for damage due to incorrect hanging of our pieces.