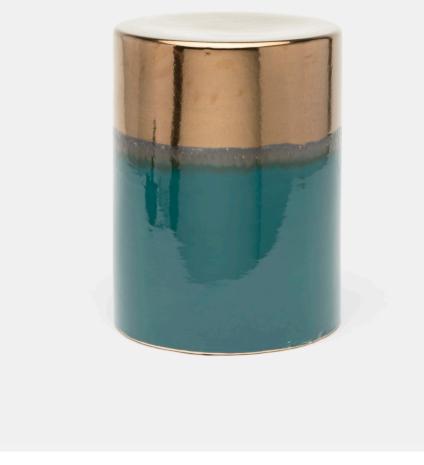

## TRIXIE

Each cylindrical Trixie will have an individual look, thanks to the reactive glaze technique of its finish. Bubbles, drips, and artful imperfections create the stool's charm, especially where the top crackled gold glaze meets either the bottom blue celadon or the dusty blue to reveal three stunning rings of color.

### FINISHES

Crackled Gold/Blue Jewel Ceramic

Crackled Gold/Dark Teal Ceramic