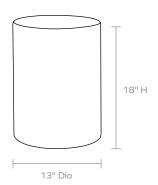

### NOT SUITABLE FOR FREEZING TEMPERATURES

MATERIAL Ceramic\*

DIMENSIONS

WEIGHT

24 lbs

This item is handcrafted and may show slight variation in size from one piece to another.

\*Not suitable for freezing temperatures