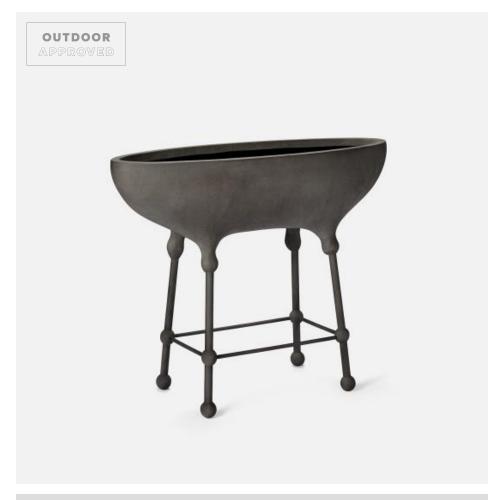

# **TAMSY**

OBJTAMSYPOGYOV MG073479

TAMSY, Planter, 40"Lx14"Wx32"H, Raw Gray, Cast Stone/Metal.

We search the globe for the best quality, weatherproof materials the world has to offer. Each piece is handmade, never mass-produced, and built to withstand varied elements and temperatures. Reconstituted stone is fancifully formed by hand into Gaudi-esque planters. The raw stone finish enhances the organic feel. Perfect alone or as a grouping. Two sizes.

### **MATERIAL**

Cast Stone/Metal

### **DIMENSIONS**

40"L x 14"W x 32"H

### **OUTDOOR SUITABLE**

Yes (Not Suitable for Freezing Temps)

## **FINISHES**

Raw Gray

White