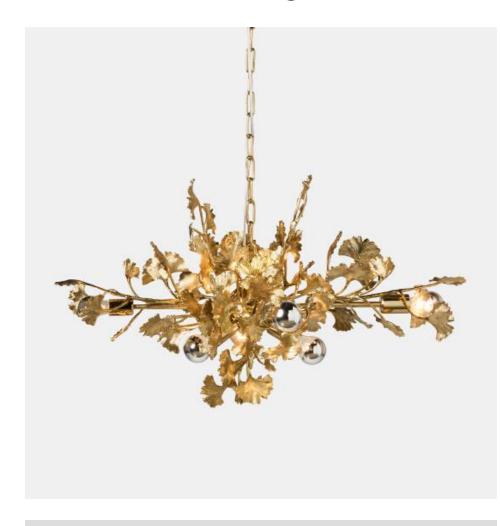

# TERESA CHANDELIER

CHATERES3621BS MG067405

TERESA, 36"Dx21"H, Brass, Stainless steel.

Adorned with flower-shaped branches, our Teresa chandelier makes a striking statement. Its floral design radiates elegance, while its delicate bulbs illuminate the space beautifully.