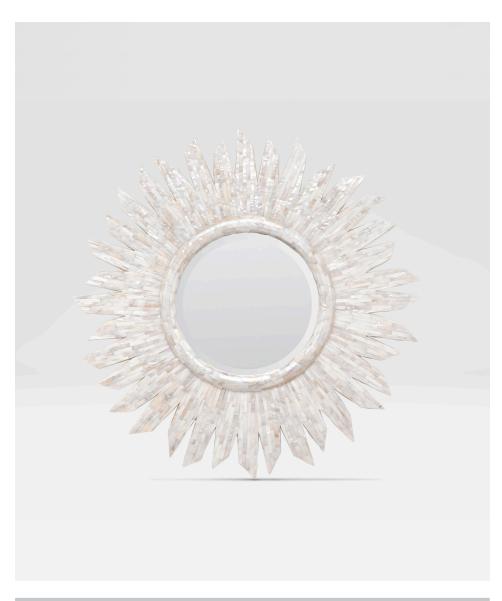

# **THEA**

The sparkle of hand set capiz shell makes the sun-like shape of the Thea shimmer with life. A raised round border around a center mirror offsets the asymmetrical rays, which resemble flickering flames.

#### MATERIAL

Shell

#### MIRROR TYPE

Beveled

#### FINISH

Kabibe