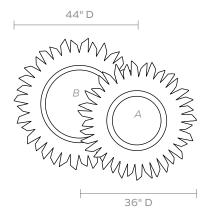

#### **DIMENSIONS**

A. 36"D

Depth: 2"

B. 44"D

Depth: 1"

#### **REFLECTION AREA**

A. 15"D

B. 23"D

## WEIGHT

A. 20 lbs

B. 33 lbs