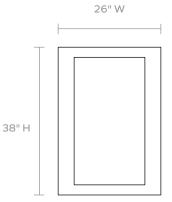

#### DIMENSIONS

26"W x 38"H Depth: 2.75"

### **REFLECTION AREA**

17.5"W X 29.5"H