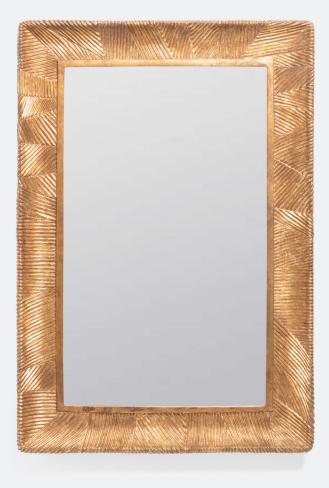

## THIAGO

Now available in Aged Gold finish, this striated resin mirror has a bit of a wild side.

MATERIAL Resin

### FINISH

Aged Gold