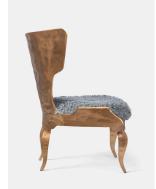

# **TYBALT**

A wingback with clipped wings! Emphasis on angles in the chair back and armrests give the Tybalt a vintage modern take on seating. The maximalist shape the intensified through the use of hammered iron, which appears to be in motion. Available in black or gold. Shown in Medium Gray Jullan. In-stock upholstered pieces have a 6-8 week lead time.