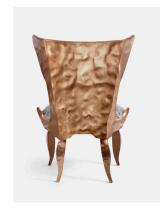

# **TYBALT**

A wingback with clipped wings! Emphasis on angles in the chair back and armrests give the Tybalt a vintage modern take on seating. The maximalist shape the intensified through the use of hammered iron, which appears to be in motion. Available in black or gold. Shown in Medium Gray Jullan. In-stock upholstered pieces have a 6-8 week lead time.