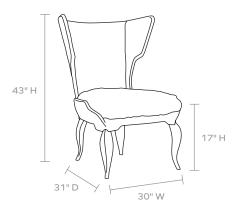

ed through the use of hammered iron, which appears to be in motion. Available in black or gold. Shown in Medium Gray Jullan. In-stock upholstered pieces have a 6-8 week lead time.

## MATERIAL

Iron

#### DIMENSIONS

30"W x 31"D x 43"H Seat Depth: 24" Seat Height: 17"

### **UPHOLSTERY INFORMATION**

Types of Fabric: Can be upholstered with our fabric/ leather options or COM/COL.

# COM YARDAGE REQUIREMENT

Solid: Requires 1 Yard

Pattern: Yardage amount may vary depending on pattern orientation and pattern repeat. Please call for quote.

This item is handcrafted and may show slight variation in size from one piece to another.

# **FINISHES**







FABRIC WIDTH **FABRIC REPEAT** Full Width 7" - 14" Plain < 1" 1" - 6" 15" - 20" 21" - 27" 28" - 36" 54" Centered 0% 15% 30% 35% 40% 45% 100%