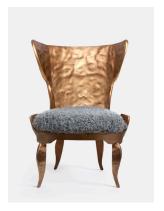

# **TYBALT**

A wingback with clipped wings! Emphasis on angles in the chair back and armrests give the Tybalt a vintage modern take on seating. The maximalist shape the intensified through the use of hammered iron, which appears to be in motion. Available in black or gold. Shown in Medium Gray Jullan. In-stock upholstered pieces have a 6-8 week lead time.