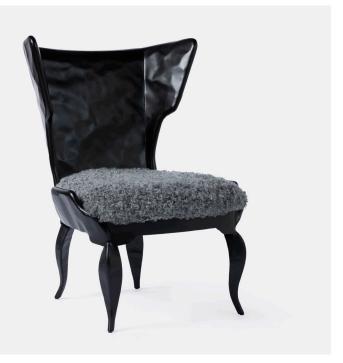

# **TYBALT**

A wingback with clipped wings! Emphasis on angles in the chair back and armrests give the Tybalt a vintage modern take on seating. The maximalist shape the intensified through the use of hammered iron, which appears to be in motion. Available in black or gold. Shown in Medium Gray Jullan. In-stock upholstered pieces have a 6-8 week lead time.