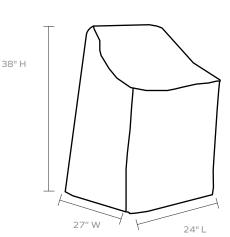

# **MADE GOODS**



# UNIVERSAL COUNTER STOOL COVER N110

Give your outdoor furniture extra protection with our outdoor furniture covers made of UV protectant, weather-resistant canvas. Outdoor covers are highly water repellent and provide an extra protective coating to keep your outdoor furniture looking its best. To keep the cover in place, a clip closure is included at the bottom.

These covers go with Chadwick, Hadley, Helena, Jolie, Kimberly, Rawley, Wentworth and Neal counter stool.

# SUITABLE FOR FREEZING TEMPERATURE

#### MATERIAL

Weather Resistant Canvas

# **DIMENSIONS**

24"L X 27"W X 38"H

# FINISH



Honey