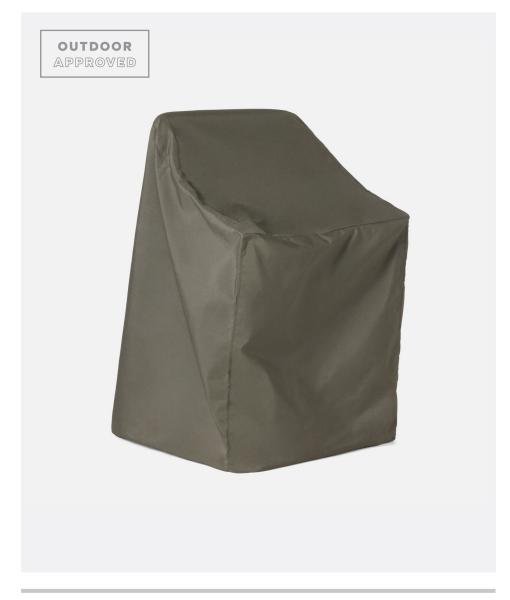

# UNIVERSAL COUNTER STOOL COVER N110

Give your outdoor furniture extra protection with our outdoor furniture covers made of UV protectant, weather-resistant canvas. Outdoor covers are highly water repellent and provide an extra protective coating to keep your outdoor furniture looking its best. To keep the cover in place, a clip closure is included at the bottom.

These covers go with Chadwick, Hadley, Helena, Jolie, Kimberly, Rawley, Wentworth and Neal counter stool.