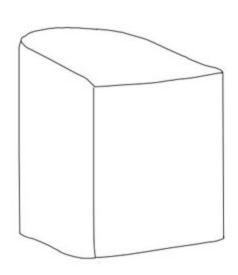

# UNIVERSAL DINING CHAIR COVER NO2

CMPFUR-OCN002 MG051370

UNIVERSAL DINING CHAIR COVER N02, Dark Heather Gray, 29"Wx29.25"Dx40.50"H, Weather-Resistant Canvas.

Give your outdoor furniture extra protection with our outdoor furniture covers made of UV protectant, weather-resistant canvas. Outdoor covers are highly water repellent and provide an extra protective coating to keep your outdoor furniture looking its best. To keep the cover in place, a clip closure is included at the bottom. These covers go with Balta, Donovan Side Chair, Felix, Hadley, Ithaca, Kalidas, Neal, Rawley and Shayne dining chairs.

## **DIMENSIONS**

29"L x 29"W x 41"H