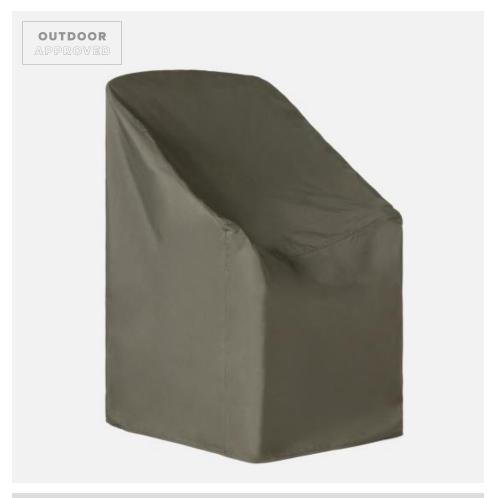

# UNIVERSAL DINING CHAIR COVER NO2

CMPFUR-OCN002 MG051370

UNIVERSAL DINING CHAIR COVER N02, Dark Heather Gray, 29"Wx29.25"Dx40.50"H, Weather-Resistant Canvas.

Give your outdoor furniture extra protection with our outdoor furniture covers made of UV protectant, weather-resistant canvas. Outdoor covers are highly water repellent and provide an extra protective coating to keep your outdoor furniture looking its best. To keep the cover in place, a clip closure is included at the bottom. These covers go with Balta, Donovan Side Chair, Felix, Hadley, Ithaca, Kalidas, Neal, Rawley and Shayne dining chairs.

## **DIMENSIONS**

29"L x 29"W x 41"H

### **FINISHES**

Dark Heather Gray