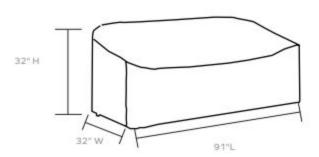

# **MADE GOODS**



# UNIVERSAL SOFA COVER N60

CMPFUR-OCN060 MG051378

UNIVERSAL SOFA COVER N60, Dark Heather Gray, 80.50"Wx32"Dx32"H, Weather-Resistant Canvas.

Give your outdoor furniture extra protection with our outdoor furniture covers made of UV protectant, weather-resistant canvas. Outdoor covers are highly water repellent and provide an extra protective coating to keep your outdoor furniture looking its best. To keep the cover in place, a clip closure is included at the bottom. This cover goes with the Soma sofa.

#### MATERIAL

Weather-Resistant Canvas

## **DIMENSIONS**

91"L x 32"W x 32"H

### **OUTDOOR SUITABLE**

Yes (Suitable for Freezing Temps)

#### **FINISHES**



Dark Heather Gray