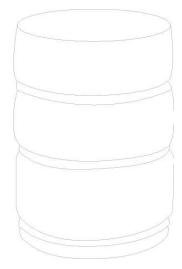

## VAUGHN

FURVAUGHNSTWH MG073925

VAUGHN, Stool, White, 14"Dx20"H, Full Grain Leather.

The Vaughn stool is made of leather and features a textured quilted design. Variations in the aged fullgrain leather may result in slight differences in color and texture, along with natural markings and a distressed appearance.

MATERIAL

Full Grain Leather

DIMENSIONS 14"D x 20"H

SEAT DEPTH

14"

SEAT HEIGHT (NO CUSHION) 20"

SEAT WIDTH 14"

SEAT WEIGHT CAPACITY 200 lbs.