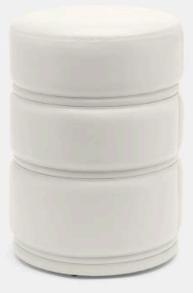

## VAUGHN

FURVAUGHNSTWH MG073925

VAUGHN, Stool, White, 14"Dx20"H, Full Grain Leather.

The Vaughn stool is made of leather and features a textured quilted design. Variations in the aged fullgrain leather may result in slight differences in color and texture, along with natural markings and a distressed appearance.

MATERIAL

Full Grain Leather

DIMENSIONS 14"D x 20"H

SEAT DEPTH

14"

SEAT HEIGHT (NO CUSHION) 20"

SEAT WIDTH 14"

SEAT WEIGHT CAPACITY 200 lbs.