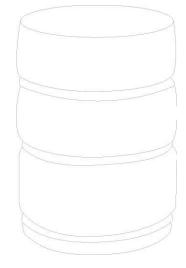

## VAUGHN

FURVAUGHNSTWH MG073925

VAUGHN, Stool, White, 14"Dx20"H, Full Grain Leather.

The Vaughn stool is made of leather and features a textured quilted design. Variations in the aged fullgrain leather may result in slight differences in color and texture, along with natural markings and a distressed appearance.

MATERIAL

Full Grain Leather

DIMENSIONS 14"D x 20"H

SEAT DEPTH

14"

SEAT HEIGHT (NO CUSHION) 20"

SEAT WIDTH 14"

SEAT WEIGHT CAPACITY 200 lbs.