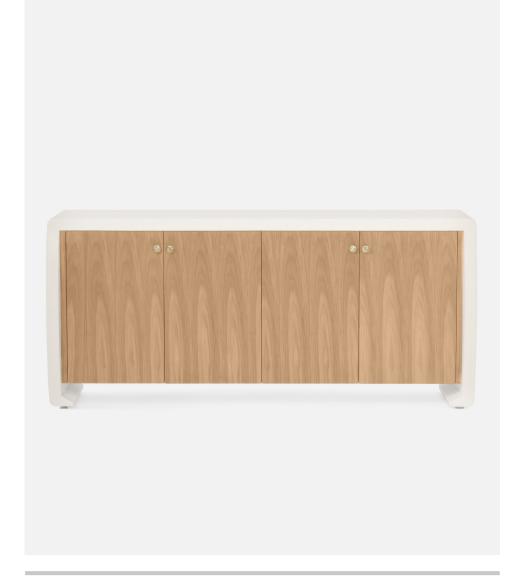

# **VERONA**

The four light bleached oak or walnut veneer doors appear to float within our Verona buffet, where the stunning natural wood grain truly stands out. The contrasting pristine faux shagreen frame shows a sleek curved edge that protrudes out, creating a strong statement in any setting.

#### MATERIAL

Vintage Faux Shagreen/Oak Veneer