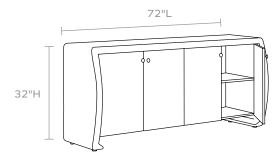

#### **DIMENSIONS**

72"L x 20"W x 32"H

#### LEG CLEARANCE

5"

## INTERIOR

2 Adjustable Shelves Shelf Clearance: 12" Dimension: 32"Lx16"W 4 compartments