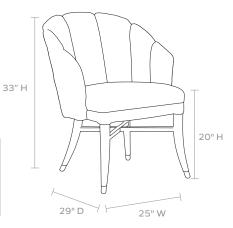

#### DIMENSIONS

25"W x 29"D x 33"H Armrest Height: 24" Seat Depth: 20" Seat Height: 19"

Seat Height (without upholstery): 16" Cushion height may vary from 1/2 to 1 inch