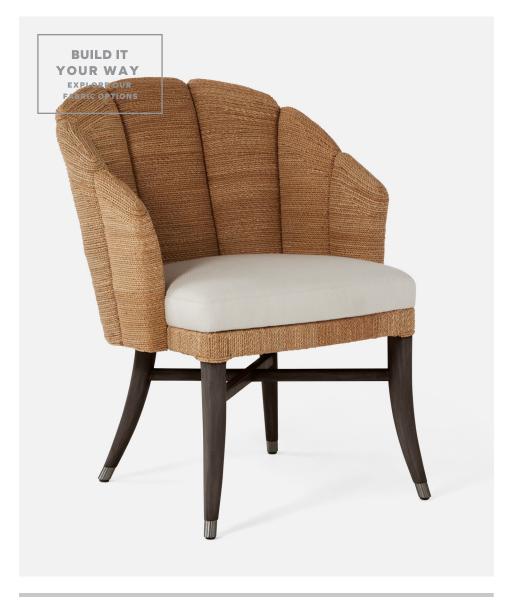

# VIVAAN

With a shell style channel-tufted seat back and plush cushioned seat, our Vivaan dining chair serves pure comfort—and in warm, versatile neutrals. The seat back is upholstered in flat-weave lampakanay grass in a natural finish. Add delicately curved mahogany legs and the overall effect is mellow yet refined.

### MATERIAL

Lampakanay/Wood

## FINISH & MATERIAL

Natural/Mahogany

| FABRIC WIDTH | FABRIC REPEAT    |                |                 |                  |                  |                  |                        |
|--------------|------------------|----------------|-----------------|------------------|------------------|------------------|------------------------|
| 54"          | Plain < 1"<br>0% | 1" - 6"<br>15% | 7" - 14"<br>30% | 15" - 20"<br>35% | 21" - 27"<br>40% | 28" - 36"<br>45% | Full Width<br>Centered |
|              |                  |                |                 |                  |                  |                  | 100%                   |