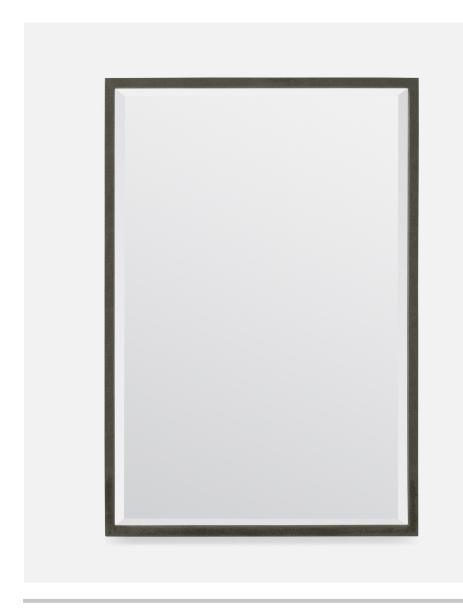

# **VALARIA**

Luxuriously textured and light-catching faux shagreen takes this clean-lined rectangular mirror to the next level. A neutral palette—including black, cool gray, and sand—makes it adaptable to any space that calls for subtle sophistication.

#### **DIMENSIONS**

26"W x 38"H Outer Profile: 2.5"

#### **REFLECTION AREA**

24"W X 36"H

### MIRROR TYPE

Beveled