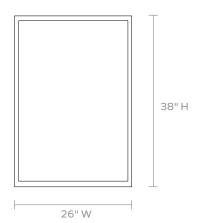

ular mirror to the next level. A neutral palette—including black, cool gray, and sand—makes it adaptable to any space that calls for subtle sophistication.

#### **MATERIAL**

Realistic Faux Shagreen

#### **DIMENSIONS**

26"W x 38"H Outer Profile: 2.5"

#### **REFLECTION AREA**

24"W X 36"H

## **TYPE OF HARDWARE**

D-RIng

Our mirrors are designed to be hung by a professional, usually by wire. Actual hanging specifics vary on a case by case basis and depend on several variables, including the mirror weight and wall type. Incorrect hanging can result in damage to the mirror or the wall. Made Goods is not responsible for damage due to incorrect hanging of our pieces.

# HANGING ORIENTATION

Portrait/Landscape

## WEIGHT

33lbs

### MIRROR TYPE

Beveled

## **FINISHES**





Black



Sand