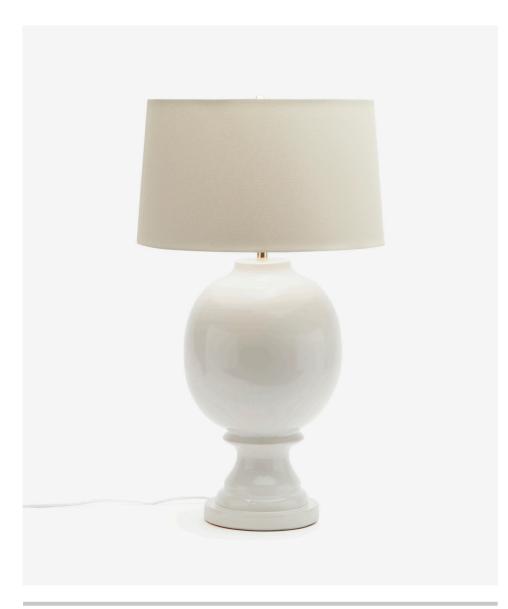

# **VALMONT**

Traditional silhouette, totally unique treatment! We've made the classic urn-shape of our ceramic Valmont, an oversized beauty for maximum effect. The lamp's clean, glossy finish is another fresh take on the hand thrown process of our ceramic pieces.

#### **MATERIAL**

Ceramic

#### **DIMENSIONS**

Overall: 18"Dia x 33"H Lamp Base: 14"Dia

Lamp Shade: 19"Dia x 21"D x12"H

#### SHADE

Tapered Drum, Linen