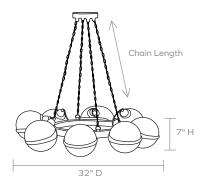

#### **DIMENSIONS**

32"D x 7"H

# MAXIMUM CHAIN LENGTH

(Additional chain available upon request) 40"