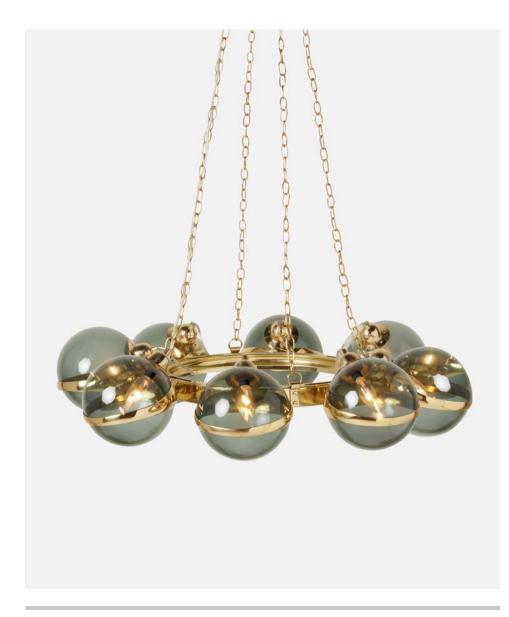

# **VANGELO**

Hand-blown glass globes appear to float around this alluringly modern interpretation of the traditional wagon-wheel style chandelier. Chains and accents gleam in polished gold.

#### **DIMENSIONS**

32"D x 7"H

# NUMBER OF BULBS

8