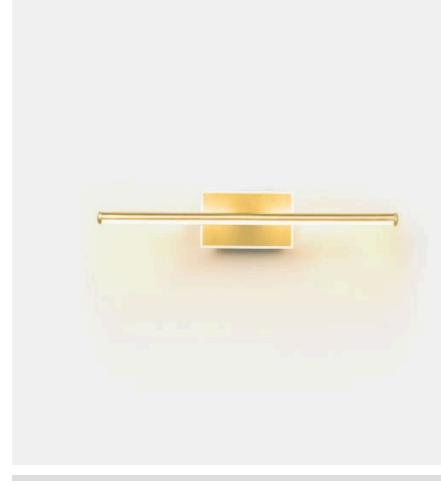

## **VARDEN SCONCE**

LGHVARDENSC20GL MG064894

VARDEN, Sconce, 20"Lx3"Wx5"H, Brushed Gold, Metal.

Simple yet sleek, our Varden sconce casts a natural glow with its minimalistic metal arms adding dimension and modern elegance.

MATERIAL Metal

**DIMENSIONS** 20"L x 3"W x 5"H