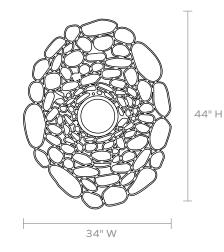

# (h) MADE GOODS



# VEGA

Organic metal rings create a freeform oval border for a small eight-inch round mirror. Fun and quirky, the Vega is classic Made Goods.

### MATERIAL

Brass

#### DIMENSIONS

34"W x 44"H Depth: 1"

## **REFLECTION AREA** 21"D

TYPE OF HARDWARE

Our mirrors are designed to be hung by a professional, usually by wire. Actual hanging specifics vary on a case by case basis and depend on several variables, including the mirror weight and wall type. Incorrect hanging can result in damage to the mirror or the wall. Made Goods is not responsible for damage due to incorrect hanging of our pieces.

**WEIGHT** 40 lbs

MIRROR TYPE Normal

FINISH