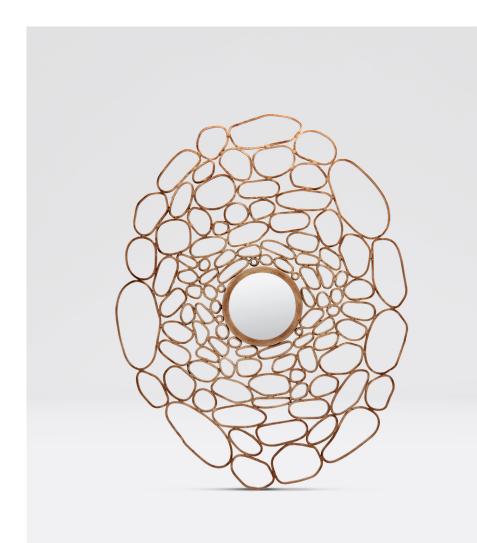

# VEGA

Organic metal rings create a freeform oval border for a small eight-inch round mirror. Fun and quirky, the Vega is classic Made Goods.

### MATERIAL

Brass

#### DIMENSIONS

34"W x 44"H Depth: 1"