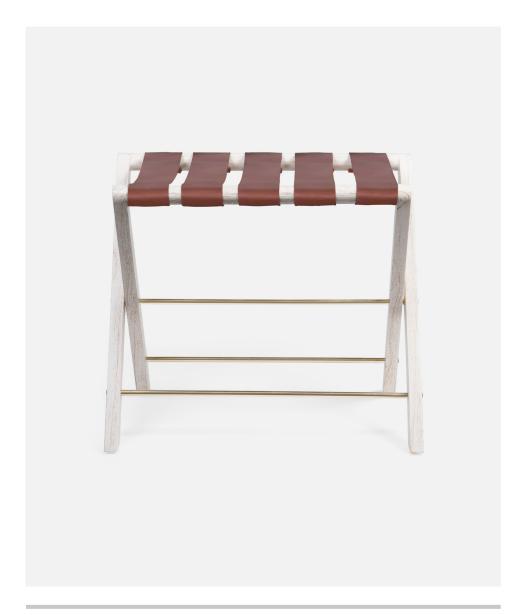

## WALVIA

Sophisticated wood folding luggage rack with reddish-brown leather or navy canvas straps. Now available in three new finishes!

### FINISH & MATERIALS

Whitewashed/Navy Canvas

White Duco/Navy Canvas

White Duco/Gray Stone Full-Grain Leather

Whitewashed/Gray Canvas

White Duco/Gray Canvas

Natural Teak/Gray Canvas

Whitewashed/Gray Stone Full-Grain Leather

Whitewashed/Aged Saddle Leather

White Duco/Aged Saddle Leather

Natural Teak/Aged Saddle Full-Grain Leather

Natural Teak/Gray Stone Full-Grain Leather