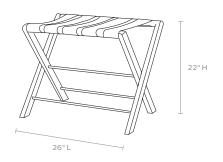

# **MADE GOODS**



## WALVIA

Sophisticated wood folding luggage rack with reddish-brown leather or navy canvas straps. Now available in three new finishes!

#### MATERIAL

Mindi Wood/Canvas Natural Teak/Aged Saddle Full-Grain Leather Teak/Canvas

#### **DIMENSIONS**

26"L x 18"W x 22"H

#### WEIGHT

10 lbs

This item is handcrafted and may show slight variation in size from one piece to another.



### FINISH & MATERIALS



Whitewashed/Navy Canvas



White Duco/Navy Canvas





White Duco/Gray Stone Full-Grain Leather



Whitewashed/Gray Canvas



White Duco/Gray Canvas



Natural Teak/Gray Canvas



Whitewashed/Gray Stone Full-Grain Leather



Whitewashed/Aged Saddle Leather



White Duco/Aged Saddle Leather



Natural Teak/Aged Saddle Full-Grain Leather



Natural Teak/Gray Stone Full-Grain Leather