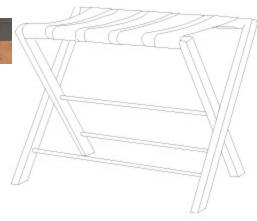

# **WALVIA**

FURWALVIARKDMEB MG064441

WALVIA, Luggage Rack, Dark Mahogany/Ebony, 26"Lx18"Wx22"H, Full-Grain Leather/Teak.

Sophisticated wood folding luggage rack with reddish-brown leather or navy canvas straps. Available in several unique finishes.

## **DIMENSIONS**

26"L x 18"W x 22"H