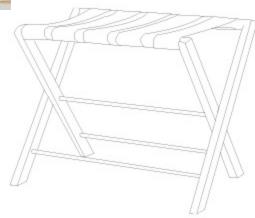

# **WALVIA**

FURWALVIARKDMEB MG064441

WALVIA, Luggage Rack, Dark Mahogany/Ebony, 26"Lx18"Wx22"H, Full-Grain Leather/Teak.

Sophisticated wood folding luggage rack with reddish-brown leather or navy canvas straps. Available in several unique finishes.

## **DIMENSIONS**

26"L x 18"W x 22"H