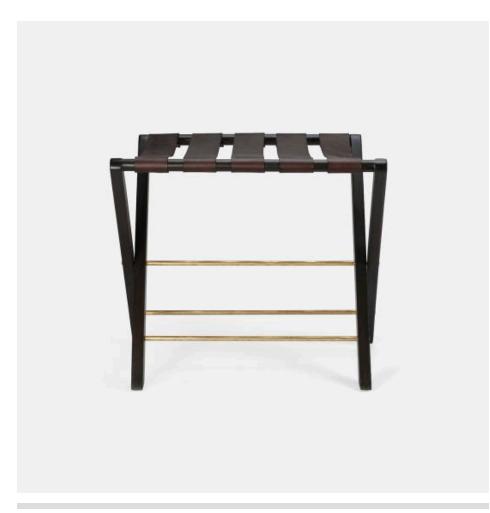

# **WALVIA**

FURWALVIARKDMEB MG064441

WALVIA, Luggage Rack, Dark Mahogany/Ebony, 26"Lx18"Wx22"H, Full-Grain Leather/Teak.

Sophisticated wood folding luggage rack with reddish-brown leather or navy canvas straps. Available in several unique finishes.

#### **MATERIAL**

Full-Grain Leather/Teak

## **DIMENSIONS**

26"L x 18"W x 22"H

#### **FINISHES**

Dark Mahogany/Ebony

Whitewashed/Aged Saddle

Whitewashed/Gray

Natural/Aged Saddle

Natural/Navy

Whitewashed/Navy

White Duco/Gray