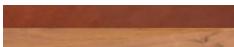

# **WALVIA**

FURWALVIARKDMEB MG064441

WALVIA, Luggage Rack, Dark Mahogany/Ebony, 26"Lx18"Wx22"H, Full-Grain Leather/Teak.

Sophisticated wood folding luggage rack with reddish-brown leather or navy canvas straps. Available in several unique finishes.

#### **FINISHES**

Dark Mahogany/Ebony

Whitewashed/Aged Saddle

Whitewashed/Gray

Natural/Aged Saddle

Natural/Navy

Whitewashed/Navy

White Duco/Gray