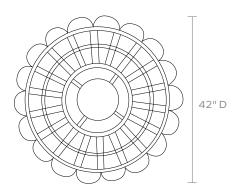

n ornately woven natural rattan frame. With a bold, flower-like motif, this artful piece easily stands on its own and will enliven any wall.

#### **MATERIAL**

Rattan

#### **DIMENSIONS**

42"D

Outer Profile: 16"

#### **REFLECTION AREA**

10"W x 10"L

#### **TYPE OF HARDWARE**

D-RIng

Our mirrors are designed to be hung by a professional, usually by wire. Actual hanging specifics vary on a case by case basis and depend on several variables, including the mirror weight and wall type. Incorrect hanging can result in damage to the mirror or the wall. Made Goods is not responsible for damage due to incorrect hanging of our pieces.

## HANGING ORIENTATION

Portrait/Landscape

#### WEIGHT

12lbs

# MIRROR TYPE

Normal

\*Natural variations in this material may occur.

### FINISH



Natural