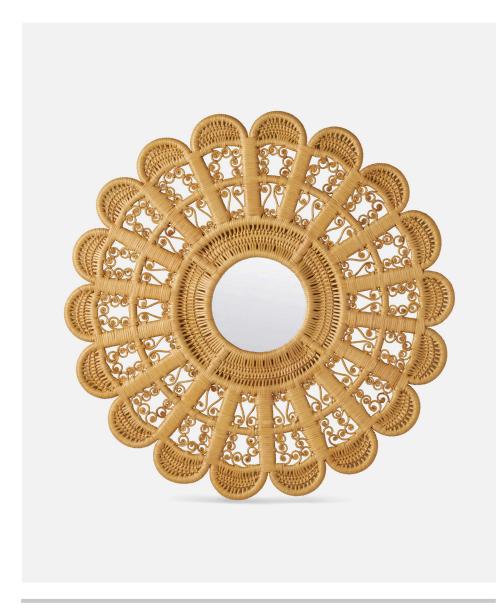

# **WAVERLY**

The outlook is always sunny with our Waverly—a round, flat mirror surrounded by an ornately woven natural rattan frame. With a bold, flower-like motif, this artful piece easily stands on its own and will enliven any wall.

#### **MATERIAL**

Rattan

### FINISH

Natural