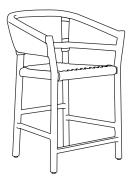

# WENTWORTH COUNTER STOOL

Rooted in Scandinavian design, the Wentworth elevated its inspiration by integrating woven elements, all-weather materials and contemporary proportions. Highly versatile, a dramatic palette of cool brown wood and deep espresso faux rattan lends for a sophisticated to modern setting.

#### DIMENSIONS

24"W x 23"D x 38"H

#### **ARM HEIGHT**

33"

#### SEAT DEPTH

18.63"

#### SEAT HEIGHT (NO CUSHION)

23.63"

#### **FOOT HEIGHT**

6"