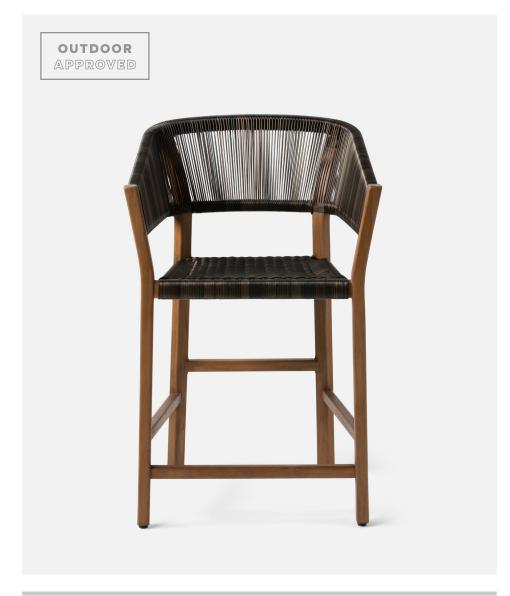

# WENTWORTH COUNTER STOOL

Rooted in Scandinavian design, the Wentworth elevated its inspiration by integrating woven elements, all-weather materials and contemporary proportions. Highly versatile, a dramatic palette of cool brown wood and deep espresso faux rattan lends for a sophisticated to modern setting.

#### MATERIAL

Faux Wicker/Teak

#### DIMENSIONS

24"W x 23"D x 38"H

#### **ARM HEIGHT**

33"

#### SEAT DEPTH

18.63"

#### SEAT HEIGHT (NO CUSHION)

23.63"

#### **FOOT HEIGHT**

6"