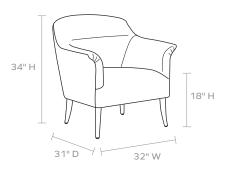

## DIMENSIONS

32"W x 31"D x 34"H Seat Depth: 22" Seat Height: 18"

Seat Height (without upholstery): n/a
Cushion height may vary from 1/2 to 1 inch