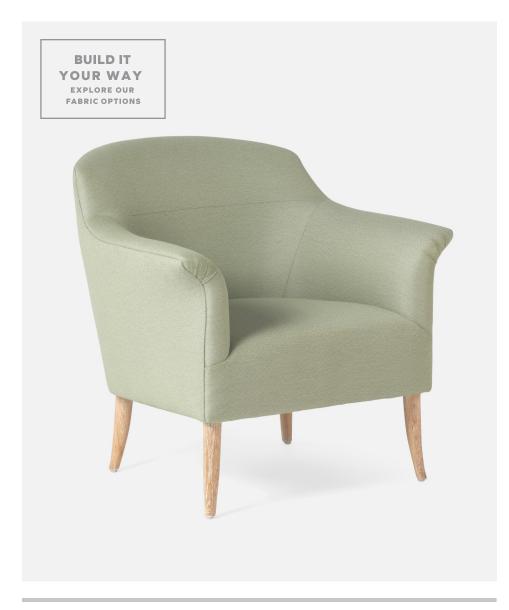

# WHITLEY

An accent chair that ingeniously distills multiple styles into one super-simple piece, Whitley's back and arms gently slope for extra comfort atop cerused white oak legs. All in-stock upholstered pieces have a 6-8 week lead time, fully customizable in the upholstery fabric of your choice.

### **UPHOLSTERY INFORMATION**

Types of Fabric: Can be upholstered with our fabric/leather options or COM/COL.