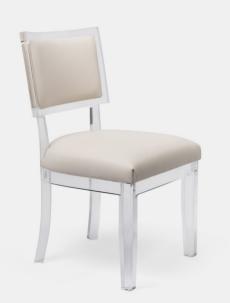

## WINSTON

Expertly-finished, evenly-weighted dining chair in clear acrylic.

#### MATERIAL

Acrylic

### FINISH

Clear