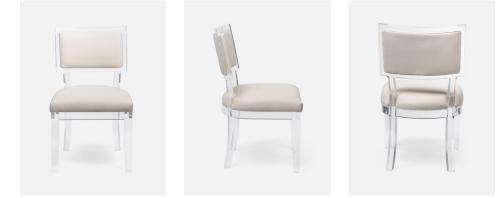

# **MADE GOODS**

BUILD IT YOUR WAY EXPLORE OUR FABRIC OPTIONS





## WINSTON

Expertly-finished, evenly-weighted dining chair in clear acrylic.

#### MATERIAL

Acrylic

#### DIMENSIONS

20"W x 22"D x 36"H Seat Height (No Cushion): 15.50" Seat Height (w/ Cushion): 19.29" Seat Depth: 22" *Cushion height may vary from 1/2 to 1 inch* 

#### UPHOLSTERY INFORMATION

Types of Fabric: Can be upholstered with our fabric/ leather options or COM/COL.

#### COM YARDAGE REQUIREMENT

Solid: Requires 1.5 Yards Pattern: Yardage amount may vary depending on pattern orientation and pattern repeat. Please call for quote.

#### WEIGHT

23 lbs

In-Stock upholstered pieces have a 4-6 weeks lead time.

\*\*This item is handcrafted and may show slight variation in size from one piece to another.

### FINISH

Clear