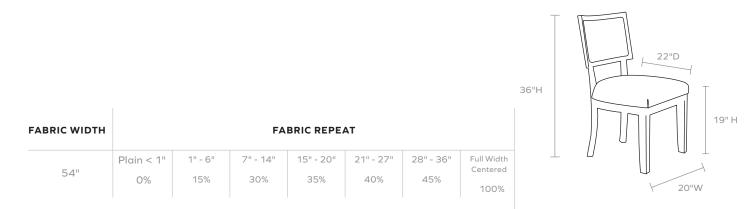

#### DIMENSIONS

20"W x 22"D x 36"H Seat Height (No Cushion): 15.50" Seat Height (w/ Cushion): 19.29" Seat Depth: 22" *Cushion height may vary from 1/2 to 1 inch* 

#### COM YARDAGE REQUIREMENT

Solid: Requires 1.5 Yards Pattern: Yardage amount may vary depending on pattern orientation and pattern repeat. Please call for quote.