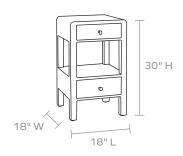

# **MADE GOODS**





# **FINISHES**



Dark



Light Gray



Ivory



Umber

# YAREN NIGHTSTAND

Every inch of our Yaren's surface is finished with our polished faux horn, giving the piece an eye-catching allure without going overboard. Subtle color shifts in the hand placed panels create an organic pattern that gives each curved-corner nightstand depth. Two drawers and an open back shelf add function to its aesthetic draw.

# MATERIAL

Faux Horn\*

#### **DIMENSIONS**

A. 18"L x 18"W x 30"HB. 30"L x 18"W x 30"H

#### **NUMBER OF DRAWERS**

2

# **FREE FLOATING**

Yes

# **DIMENSIONS**

A. 77 lbs

B. 96 lbs

This item is handcrafted and may show slight variation in size from one piece to another.

\*Variation to be expected.