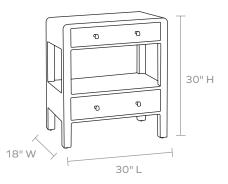

# **MADE GOODS**





# **FINISHES**



Dark



Light Gray



Ivory



Umber

# YAREN NIGHTSTAND

Every inch of our Yaren's surface is finished with our polished faux horn, giving the piece an eye-catching allure without going overboard. Subtle color shifts in the hand placed panels create an organic pattern that gives each curved-corner nightstand depth. Two drawers and an open back shelf add function to its aesthetic draw.

# MATERIAL

Faux Horn\*

#### **DIMENSIONS**

A. 18"L x 18"W x 30"HB. 30"L x 18"W x 30"H

#### **NUMBER OF DRAWERS**

2

# **FREE FLOATING**

Yes

# **DIMENSIONS**

A. 77 lbs

B. 96 lbs

This item is handcrafted and may show slight variation in size from one piece to another.

\*Variation to be expected.