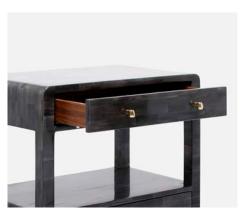

# YAREN NIGHTSTAND

Every inch of our Yaren's surface is finished with our polished faux horn, giving the piece an eye-catching allure without going overboard. Subtle color shifts in the hand placed panels create an organic pattern that gives each curved-corner nightstand depth. Two drawers and an open back shelf add function to its aesthetic draw.

# MATERIAL

Faux Horn\*