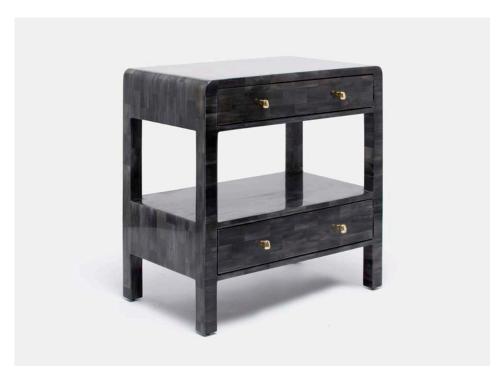

# YAREN NIGHTSTAND

Every inch of our Yaren's surface is finished with our polished faux horn, giving the piece an eye-catching allure without going overboard. Subtle color shifts in the hand placed panels create an organic pattern that gives each curved-corner nightstand depth. Two drawers and an open back shelf add function to its aesthetic draw.

# MATERIAL

Faux Horn\*

#### **NUMBER OF DRAWERS**

2