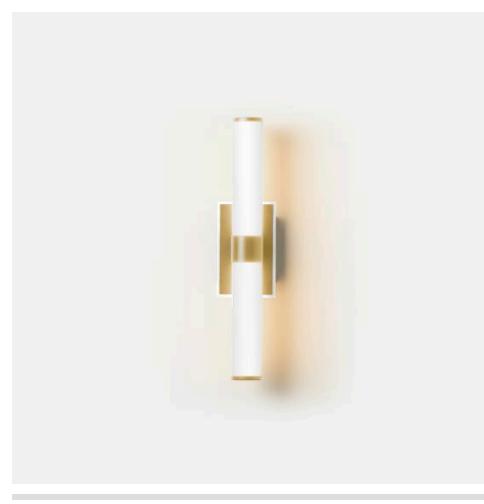

# **ZORA SCONCE**

LGHZORASC20GL MG064902

ZORA, Sconce, 20"Lx4"Wx5"H, Brushed Gold, Metal.

Bringing a touch of subtle shine to a space, the Zora sconce possesses a sleek metal frame that supports dual lights, adding modern charm and sophistication.