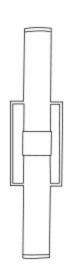

# **ZORA SCONCE**

LGHZORASC20GL MG064902

ZORA, Sconce, 20"Lx4"Wx5"H, Brushed Gold, Metal.

Bringing a touch of subtle shine to a space, the Zora sconce possesses a sleek metal frame that supports dual lights, adding modern charm and sophistication.

### **DIMENSIONS**

20"L x 4"W x 5"H