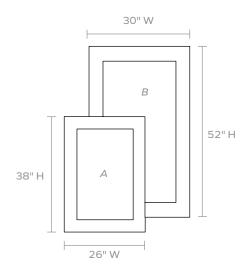

hat long-standing tradition with the dazzling elegance of our Zale. Cut-cornered square pieces of shell are hand set in black resin to create the tiled frame of this statement-making mirror, a truly stunning piece.

# MATERIAL

MOP Shell

# **DIMENSIONS**

A. 26"W x 38"H B. 30"W x 52"H Depth: 2"

#### **REFLECTION AREA**

A. 18"W x 30"HB. 22"W x 44"H

#### **TYPE OF HARDWARE**

D Ring

Our mirrors are designed to be hung by a professional, usually by wire. Actual hanging specifics vary on a case by case basis and depend on several variables, including the mirror weight and wall type. Incorrect hanging can result in damage to the mirror or the wall. Made Goods is not responsible for damage due to incorrect hanging of our pieces.

#### WEIGHT

A. 32 lbsB. 35.3 lbs

### MIRROR TYPE

Beveled