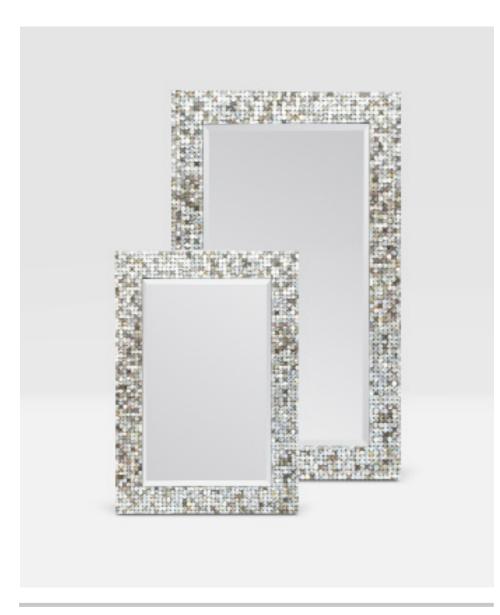

# **ZALE**

Elegant silver mother-of-pearl shell has been used to create an iridescent element in architecture and design around the world for centuries. We continue that long-standing tradition with the dazzling elegance of our Zale. Cut-cornered square pieces of shell are hand set in black resin to create the tiled frame of this statement-making mirror, a truly stunning piece.

# **DIMENSIONS**

A. 26"W x 38"H B. 30"W x 52"H Depth: 2"

#### **REFLECTION AREA**

A. 18"W x 30"HB. 22"W x 44"H