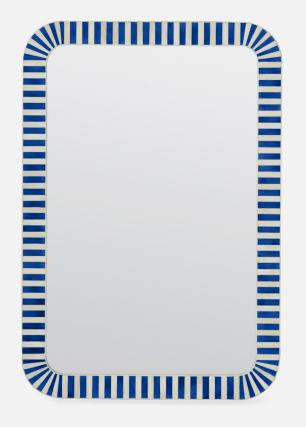

## ZAVORY

Zavory's graphic pattern introduces refined contrast to any space. Pieces of natural bone and soft gray resin alternate around a rounded rectangular frame.

## MATERIAL

Bone/Resin

DIMENSIONS 26"W x 38"H

Depth: 3"

REFLECTION AREA 21.5"Wx33.5"H

TYPE OF HARDWARE

Our mirrors are designed to be hung by a professional, usually by wire. Actual hanging specifics vary on a case by case basis and depend on several variables, including the mirror weight and wall type. Incorrect hanging can result in damage to the mirror or the wall. Made Goods is not responsible for damage due to incorrect hanging of our pieces.