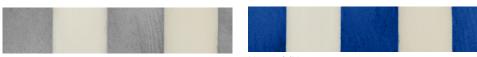

## **MADE GOODS**



## ZAVORY

Zavory's graphic pattern introduces refined contrast to any space. Pieces of natural bone and soft gray resin alternate around a rounded rectangular frame.

## MATERIAL

Bone/Resin

DIMENSIONS 26"W x 38"H

Depth: 3"

REFLECTION AREA 21.5"Wx33.5"H

TYPE OF HARDWARE

Our mirrors are designed to be hung by a professional, usually by wire. Actual hanging specifics vary on a case by case basis and depend on several variables, including the mirror weight and wall type. Incorrect hanging can result in damage to the mirror or the wall. Made Goods is not responsible for damage due to incorrect hanging of our pieces.

HANGING ORIENTATION

Portrait/Landscape

**WEIGHT** 26 lbs

MIRROR TYPE Normal

## FINISHES



Natural /Gray

Natural /Navy