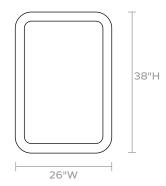

## MATERIAL

Bone/Resin

DIMENSIONS 26"W x 38"H

Depth: 3"

REFLECTION AREA 21.5"Wx33.5"H

TYPE OF HARDWARE

Our mirrors are designed to be hung by a professional, usually by wire. Actual hanging specifics vary on a case by case basis and depend on several variables, including the mirror weight and wall type. Incorrect hanging can result in damage to the mirror or the wall. Made Goods is not responsible for damage due to incorrect hanging of our pieces.