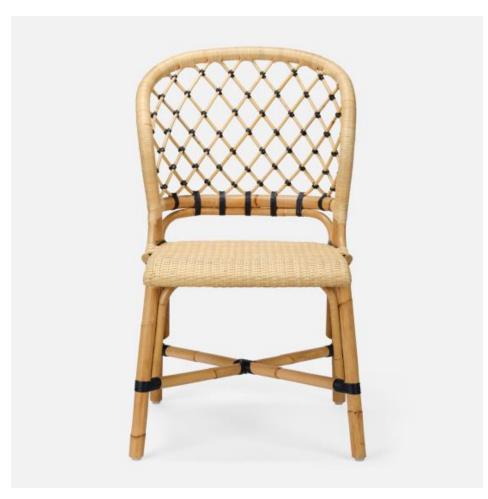

# AIKO DINING CHAIR

FURAIKONACHNTNV MG056787

AIKO, Dining Chair, Natural/Navy, 21"Wx24"Dx36"H, Peeled Rattan/Faux Rattan.

The Aiko is made from peeled rattan with a knotted back detailing in an open crisscross design. Contrasting navy or white faux raffia make for lovely detailing. Enjoy a seat as refined as it is comfortable. Both rattan and raffia are naturally derived materials, meaning variations in aspects such as color, weaves, and patterns are to be expected per piece.

#### **MATERIAL**

Peeled Rattan/Faux Rattan

### **FINISHES**

Natural/Navy Natural/White