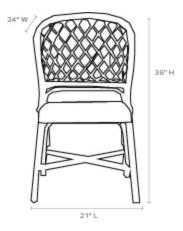

#### **DIMENSIONS**

21"L x 24"W x 36"H

## **ADDITIONAL DIMENSIONS**

21"L x 23.5"W x 36"H