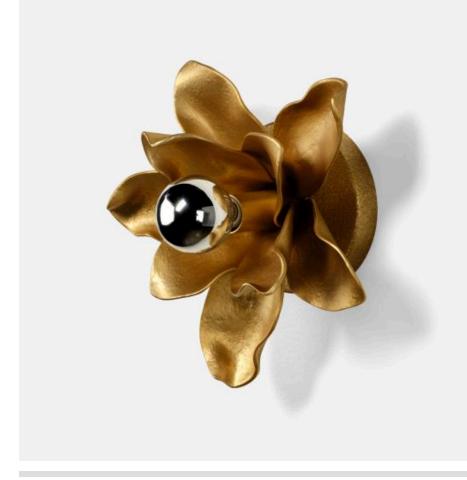

## **ALDWIN SCONCE**

LGHALDWSCGL MG063695

ALDWIN, Sconce,  $9^{\rm w}{\rm Wx5}^{\rm w}{\rm Dx9}^{\rm w}{\rm H},$  Matte Gold, Leaf Textured Brass.

Crafted from brass into a floral motif, our Aldwin sconce evokes a natural elegance and creates a serene garden-like ambience.

**MATERIAL** Leaf Textured Brass

DIMENSIONS

9"L x 5"W x 9"H

POWER SOURCE

Hardwire NUMBER OF LIGHTS

BULB TYPE

Type A Incandescent

SOCKET TYPE