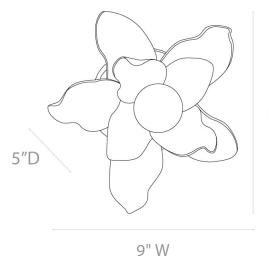

**MATERIAL** Leaf Textured Brass

DIMENSIONS

9"L x 5"W x 9"H

POWER SOURCE

Hardwire NUMBER OF LIGHTS

BULB TYPE

Type A Incandescent

SOCKET TYPE