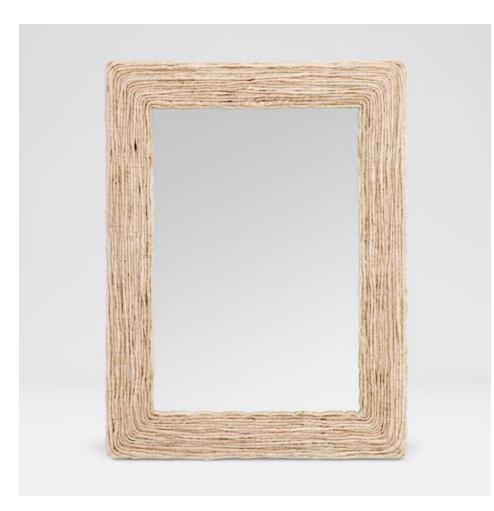

# AMANI RECTANGULAR MIRROR

MIRAMANI2638RP MG000273

AMANI, 30"Wx40"H, Bleached, Abaca.

Woven strands of abaca form the soft organic border of the Amani. Combined with this piece's neutral color, you have a natural classic. Looks exceptional with our Amani Drum chandelier.