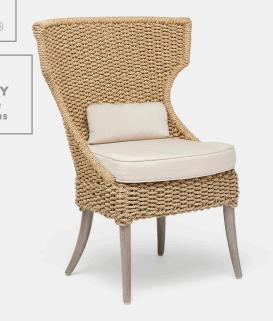

## ARLA DINING CHAIR

Dining version of our popular Arla Dining Chair. Cushion comes upholstered in our base fabric, Alsek Ivory.

#### NOT SUITABLE FOR FREEZING TEMPERATURES

MATERIAL Twisted Faux Rope\*

### DIMENSIONS

Overall: 30"W x 27"D x 40"H Seat Depth: 19" Seat Height: 20" Seat Height (without cushion): 18" Cushion height may vary from 1/2 to 1 inch