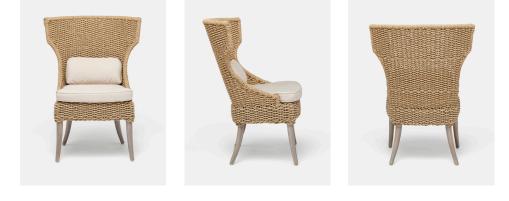

## ARLA DINING CHAIR

Dining version of our popular Arla Dining Chair. Cushion comes upholstered in our base fabric, Alsek Ivory.

### DIMENSIONS

Overall: 30"W x 27"D x 40"H Seat Depth: 19" Seat Height: 20" Seat Height (without cushion): 18" Cushion height may vary from 1/2 to 1 inch