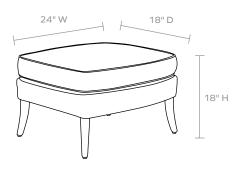

## DIMENSIONS

24"W x 18"D x 18"H Overall Height: 18"

Height (without cushion): 13"

Seat Depth: 18"

Cushion height may vary from 1/2 to 1 inch