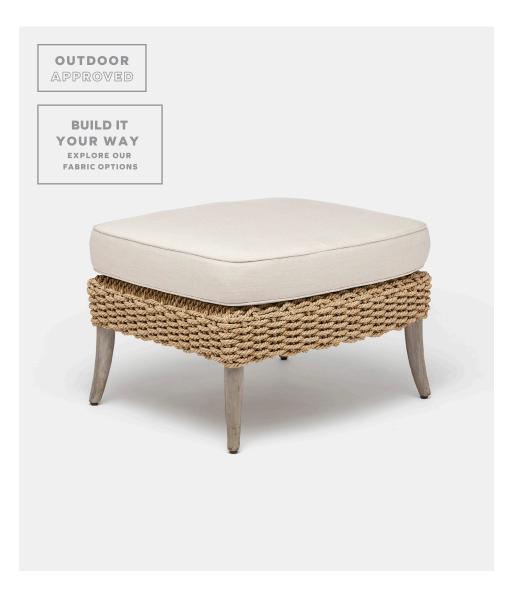

# **ARLA OTTOMAN**

Perfect as an ottoman or coffee table. Cushion comes upholstered in our base fabric, Alsek Ivorv.

### MATERIAL

Twisted Faux Rope\*

## DIMENSIONS

24"W x 18"D x 18"H Overall Height: 18"

Height (without cushion): 13"

Seat Depth: 18"

Cushion height may vary from 1/2 to 1 inch