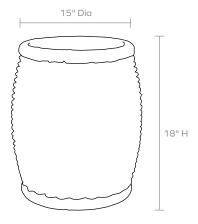

#### **DIMENSIONS**

15"Dia x 18"H

This item is handcrafted and may show slight variation in size from one piece to another.