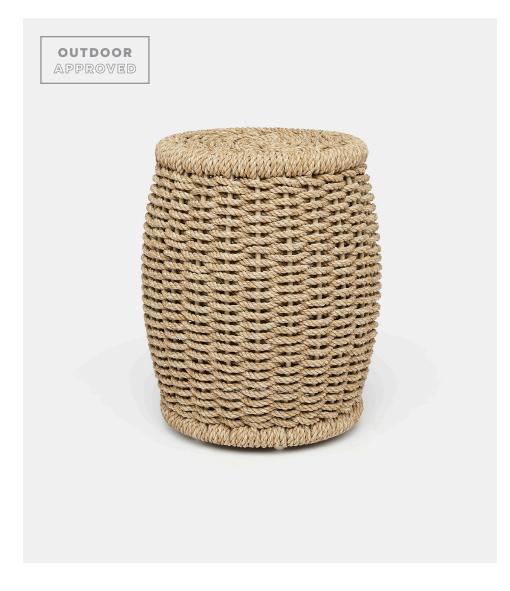

## **ARLA STOOL**

This fun little statement piece has a lot going on! Organically shaped pieces of three types of shell—brown lip, kabibe, and wavy shell—are hand laid to create the Amaya's lively mosaic finish. An hourglass shape makes this stool an easy fit under a vanity or console or next to a couch or sofette. Perfect for the client who's not afraid of bold patterns.

#### **DIMENSIONS**

15"Dia x 18"H

This item is handcrafted and may show slight variation in size from one piece to another.

### FINISHES

Natural