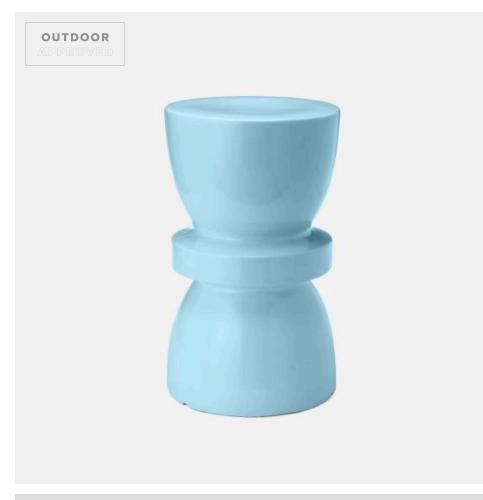

# BINX

FURBINXSTBL MG073420

BINX, Stool, Soft Blue, 12"Dx20"H, Ceramic.

We search the globe for the best quality, weatherresistant materials the world has to offer. Each piece is handmade, never mass-produced, and built to withstand varied elements and temperatures.

### **MATERIAL**

Ceramic

## **DIMENSIONS**

12"D x 20"H

#### **SEAT WIDTH**

12"D

### **SEAT WEIGHT CAPACITY**

200 lbs

#### **OUTDOOR SUITABLE**

Yes (Not Suitable for Freezing Temps)

### **WEIGHT**

24.69 lbs

## **FINISHES**

Soft Blue

Green Gloss

Glossy White