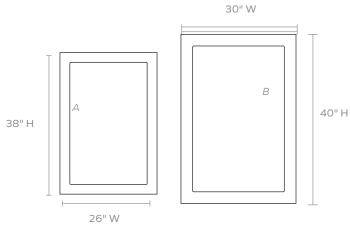

## DIMENSIONS

- A. 26"W x 38"H Depth: 1"
- *B.* 30"W x 40"H Depth: 1"

#### **REFLECTION AREA**

- A. 21"W x 33"H
- *B.* 25"W x 35"H