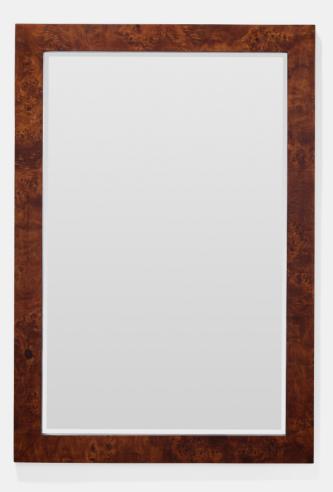

# BRADLEY

Our rectangular Bradley mirror is made from uniquely contrasting mappa burl and exudes simple sophistication.

### MATERIAL

Mappa Burl

## DIMENSIONS

- A. 26"W x 38"H Depth: 1"
- *B.* 30"W x 40"H Depth: 1"

#### **REFLECTION AREA**

- A. 21"W x 33"H
- *B.* 25"W x 35"H