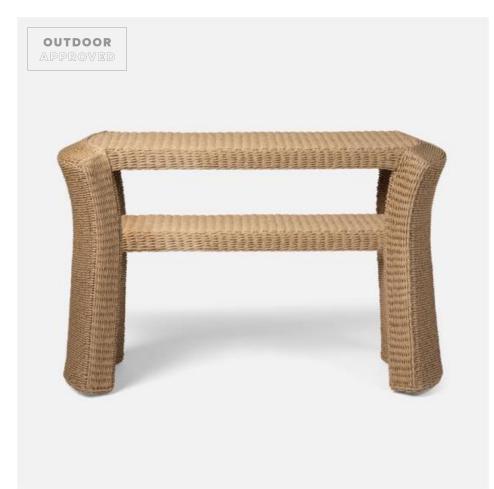

## **BRAYDEN**

FURBRAYDECON4812NT MG025763

BRAYDEN, Console, Natural, 48"Lx12"Wx31"H, Twisted Faux Wicker.

We search the globe for the best quality, weatherproof materials the world has to offer. Each piece is handmade, never mass-produced, and built to withstand varied elements and temperatures.

Details, details! Twisted faux wicker is elegantly shaped and woven with graceful angles in bold proportions. The natural palette and convenient shelf offer flexible functionality for spaces indoors and out.

## **MATERIAL**

Twisted Faux Wicker

## **DIMENSIONS**

48"L x 12"W x 31"H