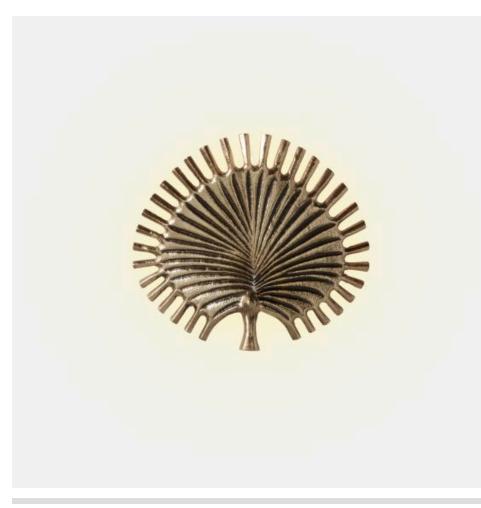

# **CASSIUS SCONCE**

LGHCASSISCSMAB MG037812

CASSIUS, Sconce, 10"Wx5"Dx9"H, Dark Antiqued Brass, Aluminum.

Our Cassius sconce, a spiky palm frond cast in aluminum and finished with luminous antique brass, appears to float above the light it casts.