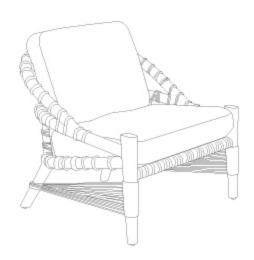

## **DIMENSIONS**

36"L x 32"W x 32"H

# ARMREST HEIGHT

18.25"

## **SEAT DEPTH**

25,25"

## **SEAT HEIGHT (NO CUSHION)**

12.75

## SEAT HEIGHT (W/CUSHION)

18"

#### **SEAT WIDTH**

29.25"