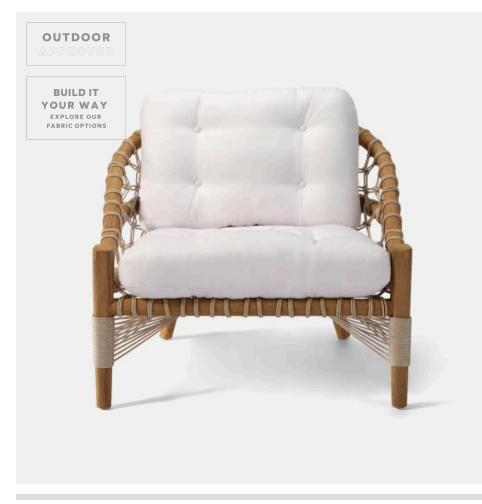

# CASTELO LOUNGE CHAIR

FURCASTLOCHWSD-2ALWH MG081072

CASTELO, Lounge Chair, 36"Wx32"Dx32"H, White Sand/Weathered Natural Performance Rope/Rustic Teak/Als

Featuring a relaxed back and weathered natural teak, the Castelo Lounge Chair exudes rustic charm and timeless elegance. Its wrapped exterior invites comfort and relaxation, making it a classic addition. Cushion comes upholstered in our base fabric, Alsek White, or can be upholstered with one of our luxe upholstery fabrics.

#### MATERIAL

Performance Rope/Rustic Teak

## **DIMENSIONS**

36"L x 32"W x 32"H