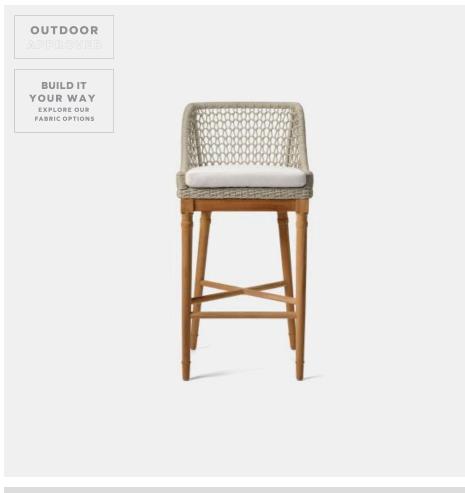

# CHADWICK BAR STOOL

FURCHADWIBSTKSDAL-WH MG080487

CHADWICK, Bar Stool, 19"Wx20"Dx40"H, Sand, Performance Rope/Natural Teak/Alsek White.

Delicately woven performance rope in eye-catching colors paired with natural, all-weather teak - our new Chadwick 's a stunner-not to mention blissfully comfortable. All in-stock upholstered pieces have a 2-3 week lead time.

#### **DIMENSIONS**

19"L x 20"W x 40"H