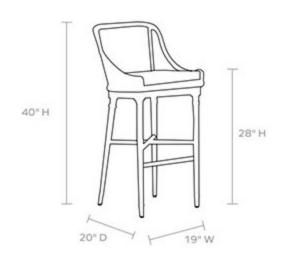

#### **DIMENSIONS**

19"L x 20"W x 40"H

## **SEAT DEPTH**

16"

## **SEAT HEIGHT (NO CUSHION)**

28"