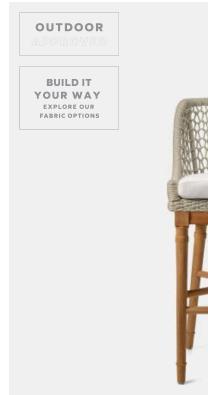

## CHADWICK COUNTER STOOL

FURCHADWICSTKSDAL-WH MG080546

CHADWICK, Counter Stool, 19"Wx20"Dx36"H, Sand Performance Rope/Natural Teak/Alsek White.

Delicately woven performance rope in eye-catching colors paired with natural, all-weather teak - our new Chadwick's a stunner-not to mention blissfully comfortable. All in-stock upholstered pieces have a 2-3 week lead time.

**MATERIAL** Performance Rope/Teak

**DIMENSIONS** 19"L x 20"W x 36"H

ARMREST HEIGHT

26.25" SEAT DEPTH

16"

**SEAT HEIGHT (NO CUSHION)** 24"

**SEAT HEIGHT (W/CUSHION)** 26"

SEAT WIDTH