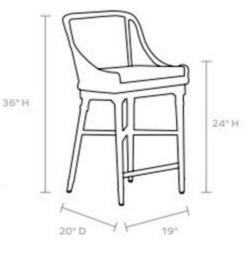

## CHADWICK COUNTER STOOL

FURCHADWICSTKSDAL-WH MG080546

CHADWICK, Counter Stool, 19"Wx20"Dx36"H, Sand Performance Rope/Natural Teak/Alsek White.

Delicately woven performance rope in eye-catching colors paired with natural, all-weather teak - our new Chadwick's a stunner-not to mention blissfully comfortable. All in-stock upholstered pieces have a 2-3 week lead time.

**MATERIAL** Performance Rope/Teak

**DIMENSIONS** 19"L x 20"W x 36"H

ARMREST HEIGHT

26.25" SEAT DEPTH

16"

**SEAT HEIGHT (NO CUSHION)** 24"

**SEAT HEIGHT (W/CUSHION)** 26"

SEAT WIDTH