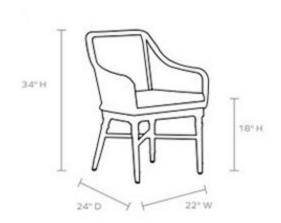

## **DIMENSIONS**

22"L x 24"W x 34"H

## ARMREST HEIGHT

7.5"

## **SEAT DEPTH**

18.5"

# **SEAT HEIGHT (NO CUSHION)**

17.75"

# **SEAT HEIGHT (W/CUSHION)**

19.75"

## **SEAT WIDTH**

18"