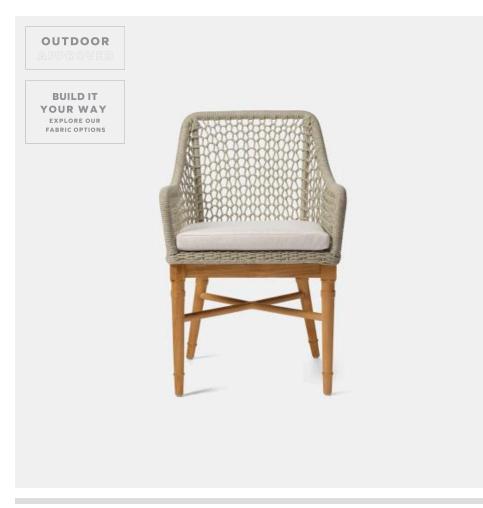

# CHADWICK DINING CHAIR

FURCHADWIDNTKSD-2ALWH MG080664

CHADWICK, Dining Chair, 22"Wx24"Dx34"H, Sand Performance Rope/Natural Teak/Alsek White.

Delicately woven performance rope in eye-catching colors paired with natural, all-weather teak - our new Chadwick 's a stunner-not to mention blissfully comfortable. All in-stock upholstered pieces have a 2-3 week lead time.

## **MATERIAL**

Performance Rope/Teak

## **DIMENSIONS**

22"L x 24"W x 34"H