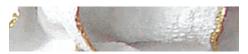

# COCO

An artfully reproduced giant clamshell makes a dramatic statement in this showstopper!
Resin is cast and sculpted to capture the beauty of this underwater treasure.

### MATERIAL

Faux Coral