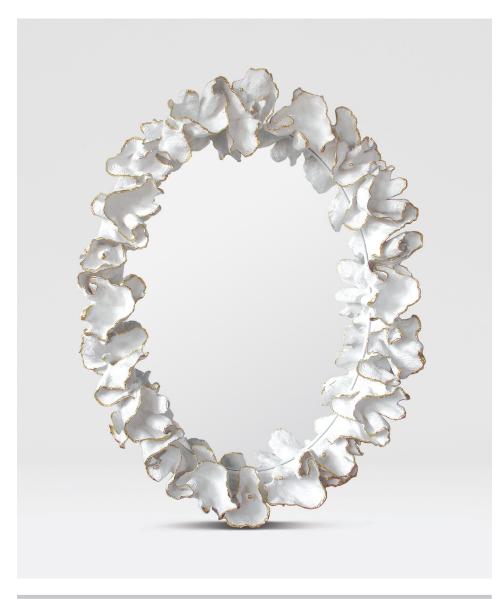

# COCO

An artfully reproduced giant clamshell makes a dramatic statement in this showstopper!
Resin is cast and sculpted to capture the beauty of this underwater treasure.

### MATERIAL

Faux Coral

#### **DIMENSIONS**

36"W x 47"H Depth: 6"

#### **REFLECTION AREA**

27"W x 38"H