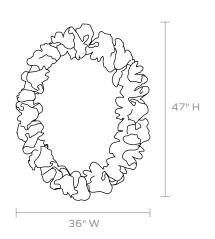

#### **DIMENSIONS**

36"W x 47"H Depth: 6"

#### **REFLECTION AREA**

27"W x 38"H