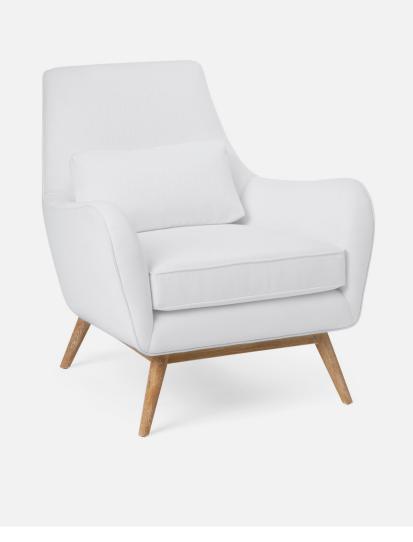

# COLTEN

The Colten tweaks the traditional silhouette of a lounge chair by adding curves and extending depth in all the right places.