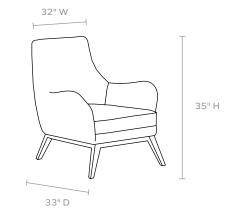

#### DIMENSIONS

32"W x 33"D x 35"H Seat Depth: 23" Arm Height: 25" Seat Height: 17" Seat Height (without cushion): 13" Cushion height may vary from 1/2 to 1 inch