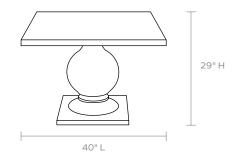

## SUITABLE FOR FREEZING TEMPERATURES

MATERIAL

Reconstituted Stone\*

**DIMENSIONS** 40"L x 40"W x 30"H

LEG CLEARANCE

TABLE SEATS

HARDWARE None: Gravity keeps top in place

\*Reconstituted Stone material naturally distresses. Minor cracks and imperfections are to be expected.