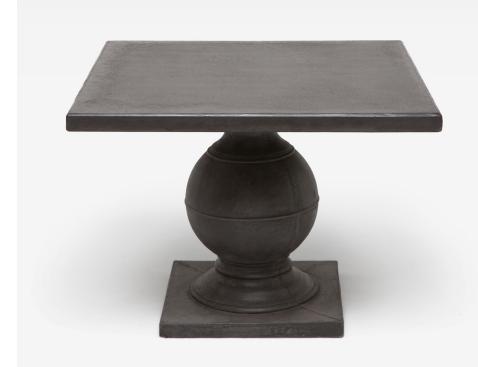

## CYRIL SQUARE DINING TABLE

The traditional base and simple shape of our Cyril table make it the ideal centerpiece for outdoor gatherings. Its pedestal stand gives it such an airy feel, you might want another one for inside as well! Available with either a square or round top.

## SUITABLE FOR FREEZING TEMPERATURES

MATERIAL

Reconstituted Stone\*

**DIMENSIONS** 40"L x 40"W x 30"H

LEG CLEARANCE

TABLE SEATS

HARDWARE None: Gravity keeps top in place

\*Reconstituted Stone material naturally distresses. Minor cracks and imperfections are to be expected.