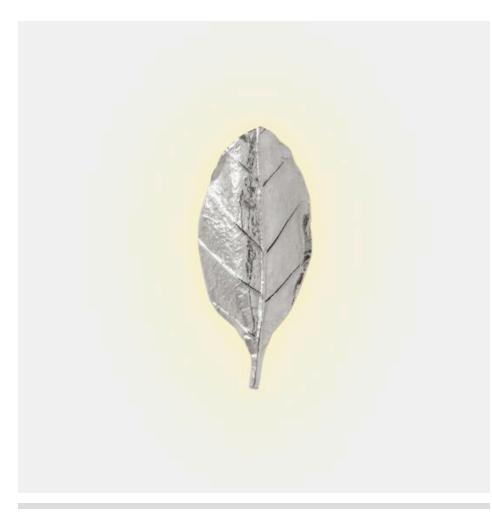

# D'ANGELO SCONCE

LGHDANGESCSMPN MG037813

 $\mbox{D'ANGELO},$  #DNR#, Sconce, 6"Wx4"Dx13"H, Plated Nickel, Aluminum.

Nature's delicate details meet metallic luminosity in our D'Angelo, a leaf sconce finished in gleaming antique brass or plated nickel finish.

#### **MATERIAL**

Aluminum

#### **DIMENSIONS**

6"L x 4"W x 13"H

### **ADDITIONAL DIMENSIONS**

6"L x 4"W x 17"H